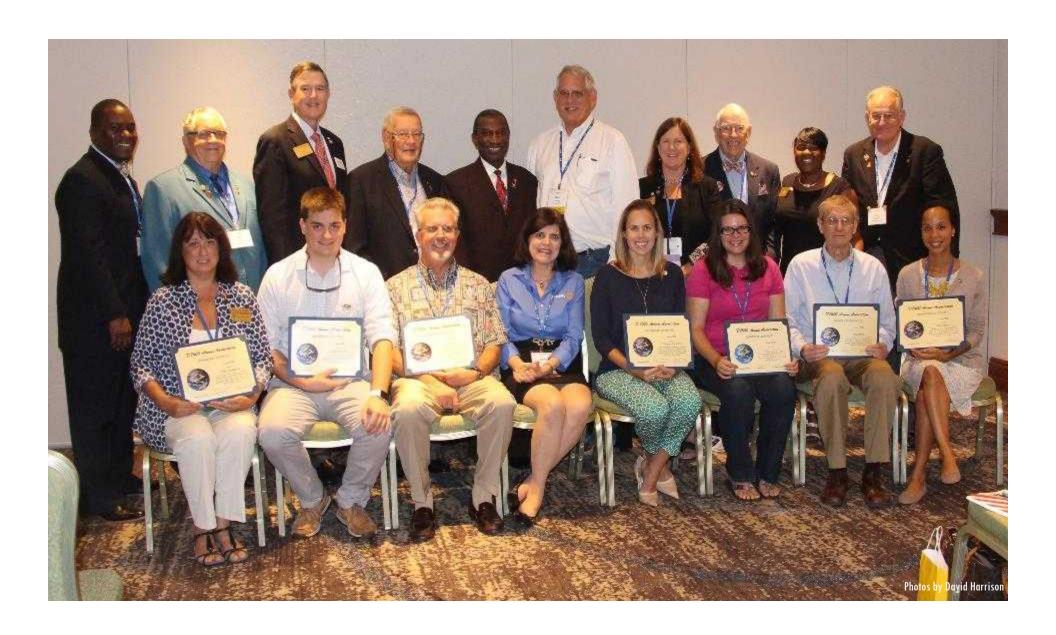

# D7600 ALUMNI Award Winners

The Alumni Of the Year Award is an alumni recognition award for exceptional service by District 7600 Rotary Alumni and is distributed during the District Foundation Banquet.

2013 | Julie Keesling

2014 | Clenise Platt

2015 | Amy Kay

2016 | PDG Jerry Fields