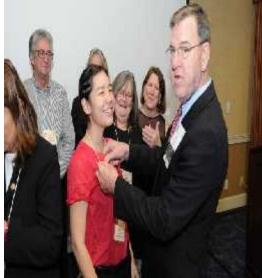

# D7600 ALUMNI Award Winners

The Alumni Of the Year Award is an alumni recognition award for exceptional service by District 7600 Rotary Alumni and is distributed during the District Foundation Banquet.

2013 | Julie Keesling

2014 | Clenise Platt

2015 | Amy Kay

2016 | PDG Jerry Fields