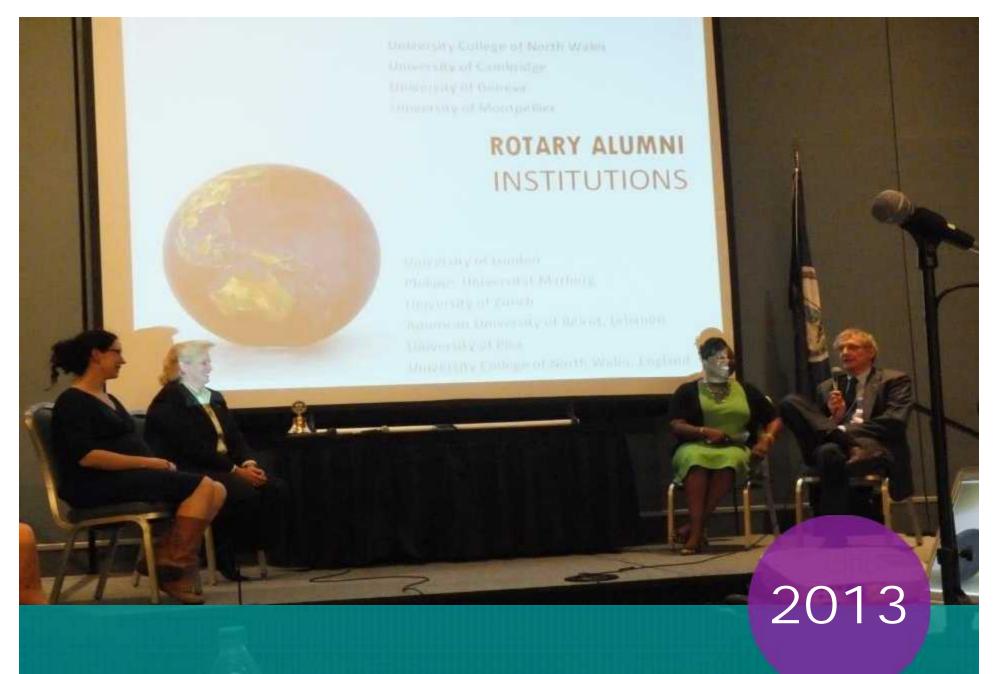

2013

**Goal: ENGAGE ALUMNI** 

District Conference Alumni Panel and Reunion Reception D7600 Alumni of the Year Award

ROTARY DISTRICT 7600 IS CELEBRATING ALUMNI AT THE DISTRICT CONFERENCE!

Hampton Roads Convention Center, Hampton, VA Alumni Plenary Session | Alumni Reception | District Banquet Dinner

ALUMNI PANEL PLENARY AT DISTRICT CONFERENCE