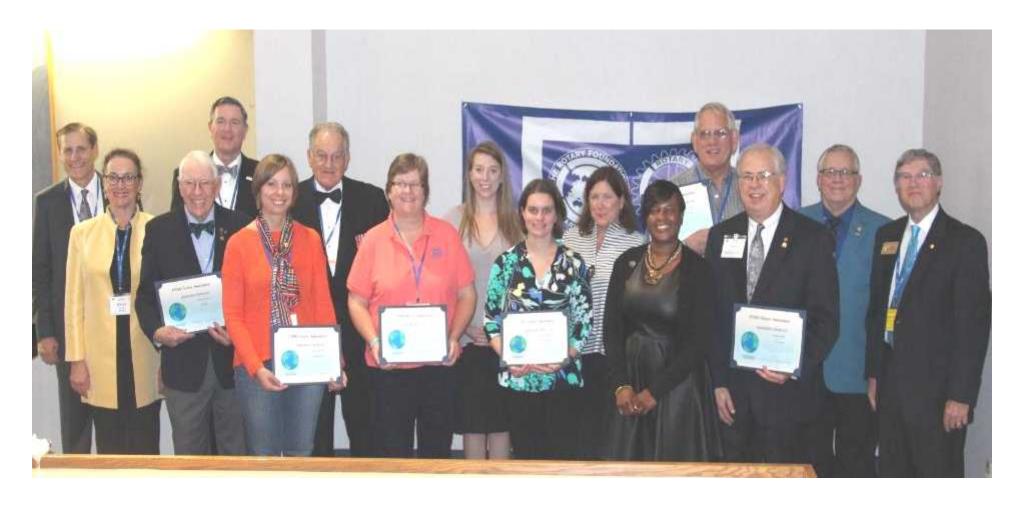

# D7600 ALUMNI Award Winners

The Alumni Of the Year Award is an alumni recognition award for exceptional service by District 7600 Rotary Alumni and is distributed during the District Foundation Banquet.

2013 | Julie Keesling

2014 | Clenise Platt

2015 | Amy Kay

2016 | PDG Jerry Fields