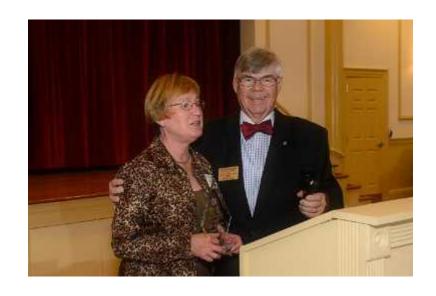

# FIRST D7600 ALUMNI Hward

**NOVEMBER 14, 2013** 

JULIE KEESLING

2014

Goal: ESTABLISH D7600 ALUMNI ASSOCIATION

Secure Charter & Host Induction D7600 Alumni of the Year Award

CHARTER PRESIDENT, CLENISE PLATT & INCOMING PRESIDENT, LAURA KOTTKAMP WITH RI REPRESENTATIVE, PETE SNIDER

2013 | Julie Keesling

2014 | Clenise Platt

2015 | Amy Kay

2016 | PDG Jerry Fields