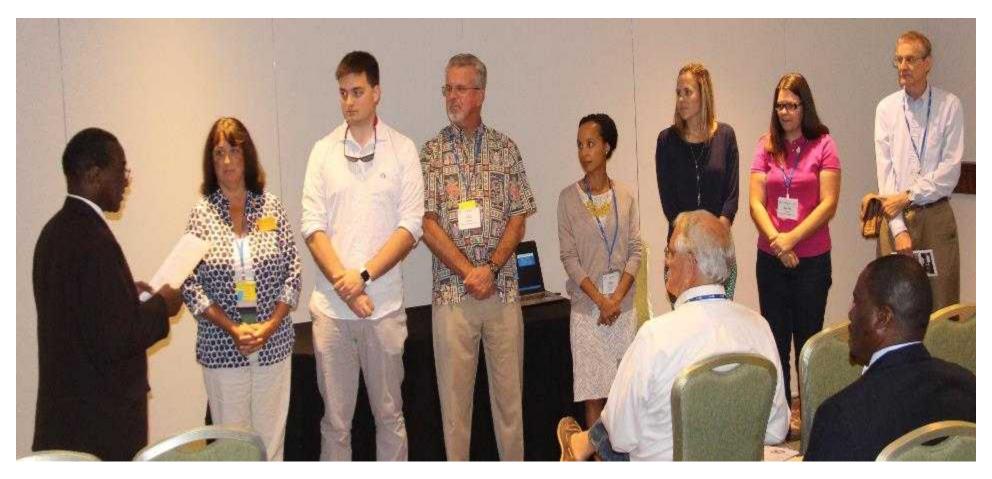

Class –2016 inducted by RIPE Sam Owori

#### 2:00 - 4:00 | ALUMNI ASSOCIATION INDUCTION CEREMONY & RECEPTION BLUE POINT ROOM II

Cap off your Day Trip at the Rotary District 7600's 2016 District Conference with the induction of the 2016-2017 Alumni Association Class, a brief business meeting featuring a conversation about the 2016-2017 year and drinks and appetizers during the Alumni Association Reception. Rotary International Rep Sam Owori will perform the induction ceremony.